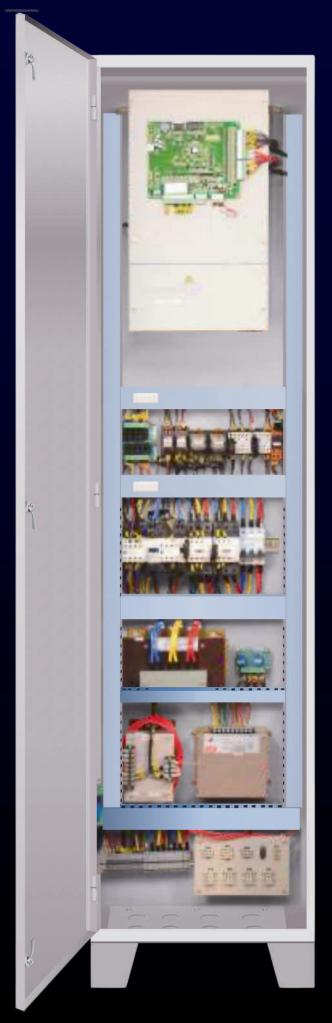

#### **ENGINEERED RELIABILITY**

Seamlessly integrated control and drive motor systems make elevator installation and commissioning faster and more efficient. Advanced multi-parameter monitoring systems help minimize downtime and enable quick troubleshooting. All components undergo extensive testing and computer modeling to ensure optimal safety, reliability, and performance.

#### ADVANCED ELEVATOR CONTROL SYSTEMS

Utilizing high-speed 32-bit digital processors and CAN BUS technology, our elevators deliver exceptional safety, rapid response, and a range of intelligent features including:

- Seamless stop control through direct ramp-down
- Adaptive systems that learn and reduce passenger wait times
- Real-time fault detection and automated emergency response
- Sophisticated VVVF drives with Heidenhain encoders and advanced algorithms for energy-efficient, precisioncontrolled elevator movement